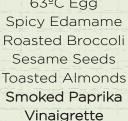

GAINS CITY QUINOA Avocado 63ºC Egg

choose 1: CHICKEN BREAST 13.9 🗍 🥜 or UMAMI TOFU 13.9 -

PASTA & MESCLUN Spicy Edamame Roasted Broccoli Cucumber Roasted Cherry Tomatoes **Pine Nuts House Special Basil Pesto** 